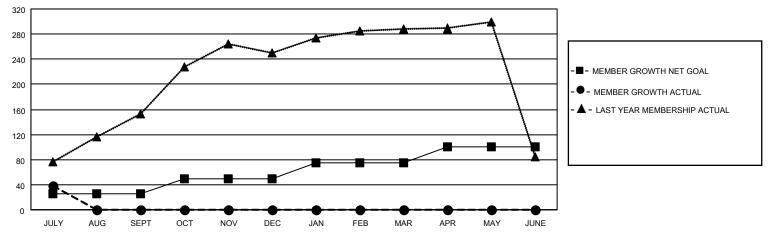

## GOALS AND ACTUAL MEMBERS CUMULATIVE

| DROPPED CLUBS: 0 |    | 35 CLUBS OF 112 ADDED 1 OR<br>MORE NEW MEMBERS | GENDER DISTRIBUTION                |                |  |
|------------------|----|------------------------------------------------|------------------------------------|----------------|--|
|                  |    | MONE NEW MEMBERS                               | MALE                               | 1,670 (68.11%) |  |
|                  |    |                                                | FEMALE                             | 782 (31.89%)   |  |
| DROPPED MEMBERS  |    |                                                | NON BINARY                         | 0 (0.00%)      |  |
|                  |    |                                                | PREFER NOT TO ANSWER               | 0 (0.00%)      |  |
| DECEASED         | 1  |                                                |                                    | ,              |  |
| CLUB CANCELLED   | 0  | CLICK HERE FOR CUMULATIVE                      | TOTAL FAMILY UNIT MEMBERS 75       |                |  |
| OTHER            | 58 | MEMBERSHIP DATA                                |                                    |                |  |
| TOTAL            | 59 |                                                | FAMILY MEMBERS PAYING HALF DUES 45 |                |  |
|                  |    |                                                |                                    |                |  |