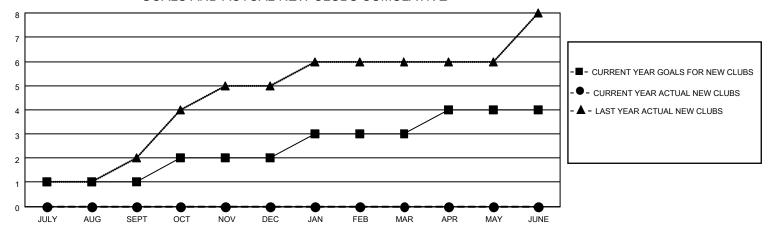

| 0         | 0             | JULY/AUG/SEPT         | 25                     | 112                     | 59                                                 |
| OCT/NOV/DEC           | 1             | 0         | 0             | OCT/NOV/DEC           | 25                     | 0                       | 0                                                  |
| JAN/FEB/MAR           | 1             | 0         | 0             | JAN/FEB/MAR           | 25                     | 0                       | 0                                                  |
| APR/MAY/JUNE          | 1             | 0         | 0             | APR/MAY/JUNE          | 25                     | 0                       | 0                                                  |

## GOALS AND ACTUAL NEW CLUBS CUMULATIVE



## GOALS AND ACTUAL MEMBERS CUMULATIVE



| DROPPED CLUBS: 0 |    | 35 CLUBS OF 112 ADDED 1 OR<br>MORE NEW MEMBERS | GENDER DISTRIBUTION                |                |  |
|------------------|----|------------------------------------------------|------------------------------------|----------------|--|
|                  |    | MONE NEW MEMBERS                               | MALE                               | 1,670 (68.11%) |  |
|                  |    |                                                | FEMALE                             | 782 (31.89%)   |  |
| DROPPED MEMBERS  |    |                                                | NON BINARY                         | 0 (0.00%)      |  |
|                  |    |                                                | PREFER NOT TO ANSWER